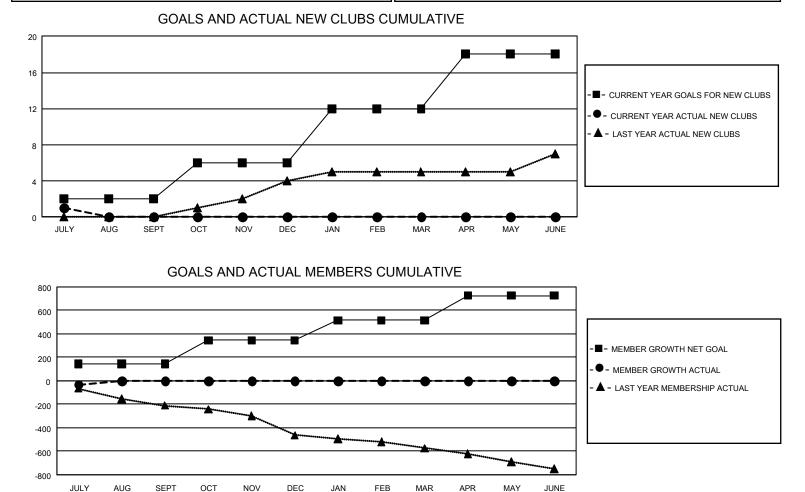

## GAT MONTHLY MEMBERSHIP PROGRESS REPORT

GMT Constitutional Area 3, Group G

REPORT DOES NOT INCLUDE CLUBS IN UNDISTRICTED AREAS.

| Clubs                 |               |           |               | Members               |                        |                         |                                                    |  |  |
|-----------------------|---------------|-----------|---------------|-----------------------|------------------------|-------------------------|----------------------------------------------------|--|--|
| RESULTS FOR 2020-2021 |               |           |               | RESULTS FOR 2020-2021 |                        |                         |                                                    |  |  |
| QUARTER               | NEW CLUB GOAL | NEW CLUBS | DROPPED CLUBS | QUARTER               | BER GROWTH NET<br>GOAL | MEMBER GROWTH<br>ACTUAL | DROPPED<br>MEMBERS ACTUAL<br>(including transfers) |  |  |
| JULY/AUG/SEPT         | 6             | 1         | 2             | JULY/AUG/SEPT         | 143                    | 147                     | 168                                                |  |  |
| OCT/NOV/DEC           | 12            | 0         | 0             | OCT/NOV/DEC           | 203                    | 0                       | 0                                                  |  |  |
| JAN/FEB/MAR           | 18            | 0         | 0             | JAN/FEB/MAR           | 170                    | 0                       | 0                                                  |  |  |
| APR/MAY/JUNE          | 18            | 0         | 0             | APR/MAY/JUNE          | 210                    | 0                       | 0                                                  |  |  |